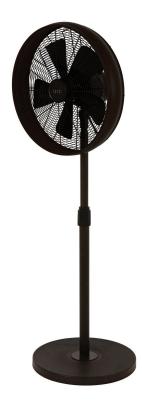

## Breeze 41cm Pedestal Fan in Oil Rubbed Bronze

## DESCRIPTION

The Breeze pedestal fan brings in the classic fan look with its classic design has 3 speeds and the head oscillates circulating air around the room.

## **SPECIFICATIONS**

SKU 213116
Brand Lucci Air
Weight (kg) 7.8
Product Type Fans
Height (mm) 1500
Depth (mm) 460
Globe Included No

Suitability Indoor Only

Width (mm) 400

Airflow 58.6m3/min

0 Globe Quantity 240V Voltage ABS Fan Blade Type Reversible Yes Fan Motor Wattage 50W Standard Ceiling Drop No Decibels 0 0 Rpm

Location Indoor Only
Colour/Finish Bronze
Material Metal
Style Modern

Room Type Bedroom, Dining Room, Living Room