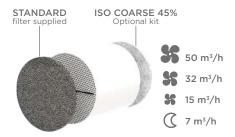

#### Filter kit ISO COARSE 45% (only 160)

**ISO COARSE 45%,** filter, in comparison to the standard dust filters, allows a more efficient filtration of particles with diameter superior to 10um (like hair, pollen, sand, generic dust).