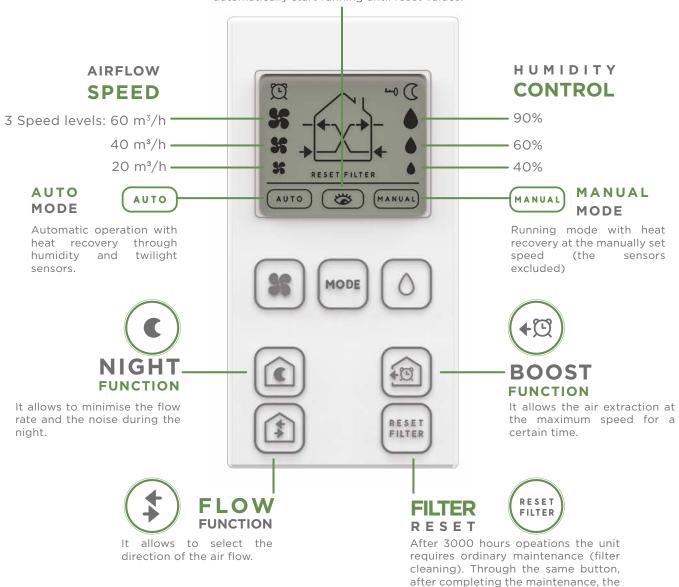

## **DISPLAY REMOTE CONTROL**

### SURVEILLANCE M O D E

The product remains in sleep mode keeping the sensors active. In case the humidity level detected in the environment is higher than the preset one, the product will automatically start running until reset values.